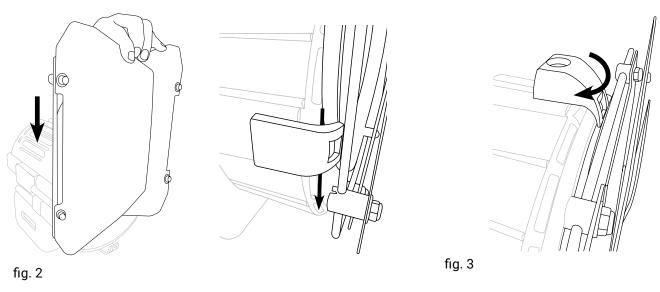

## **Instructions for DayledPRO models barndoors**

Lift and turn the upper lever to right or left indifferently. (fig 1)

Once opened, the barndoors could be inserted in the lateral hooks. (fig. 2). To tighten the barndoors to the Dayleds turn again the upper level to close it. (fig. 3).

Once the barndoors are tightened they can be rotated by 360 degrees. (fig 4).

Lupo srl

Via V. Sassi 28/30 - Collegno (TO) - 10093 - Italy **phone:** +39 011 411 9919 / **e-mail:** contact@lupo.it

website: www.lupo.it