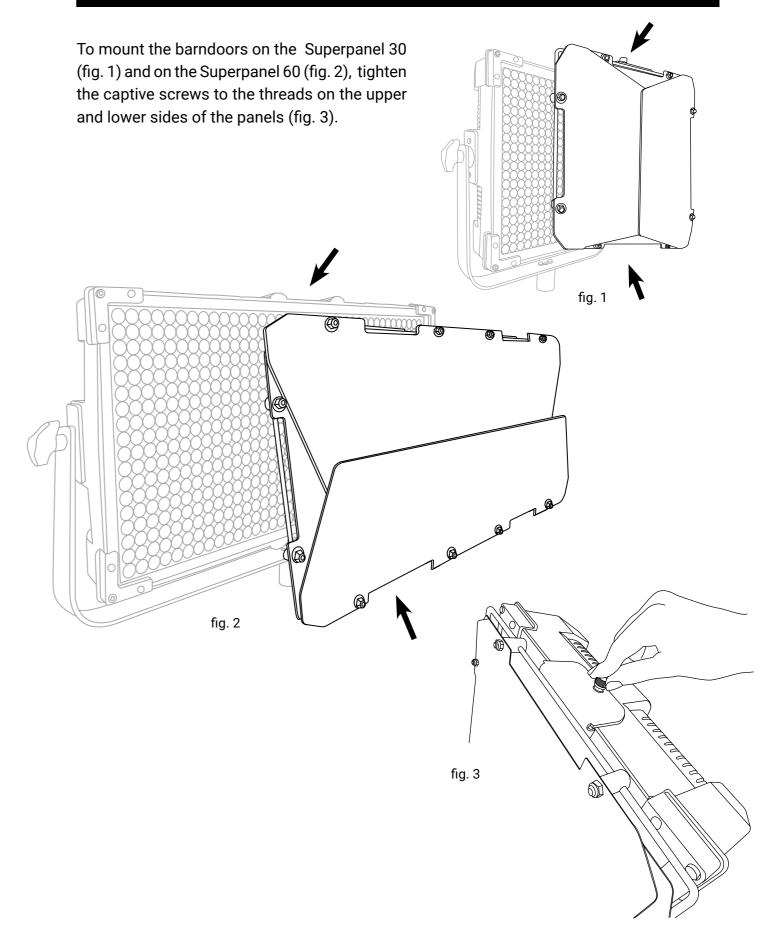

## Instructions for SuperpanelPRO, UltrapanelPRO and Actionpanel models barndoors