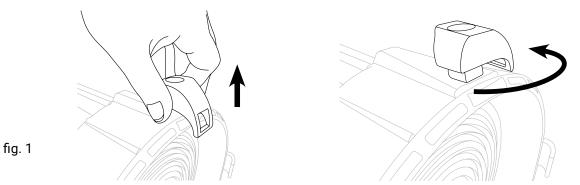

## **Instructions for DayledPRO models barndoors**

Lift and turn the upper lever to right or left indifferently. (fig 1)

Once opened, the barndoors could be inserted in the lateral hooks. (fig. 2). To tighten the barndoors to the Dayleds turn again the upper level to close it. (fig. 3).